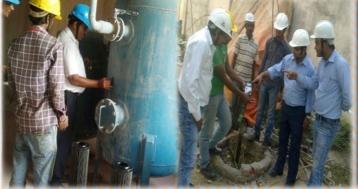

### **Services**

Institution of Safety Engineers (India) provides Services to Industries, organization, Institution or needy related to Safety, Fire Safety, Health, Environment & Quality Management. Such Services help to Control work place Risk, protect environment, improving Safety performance & fulfilling compliance obligation in an Organisation. Highly Qualified, Skilled & Experienced Professional perform such Task from Institution of Safety Engineers (India) ends. Services Provide by Institution of Safety Engineers (India) is here under:

- ISO consultancy & Certification (ISO 9001:2015, ISO 14001:2015, ISO 45001:2018) etc
- Safety Audit as per IS 14489
- QMS (ISO 9001:2015) Audit
- OH&SMS (ISO 45001:2018) Audit
- EMS (ISO 14001:2015) Audit,
- Energy Audit, Energy Management System (ISO 50001) Audit
- Industrial Hygiene Survey/ Audit
- **Fire Safety Audit**
- Fire Risk Assessment, Fire Load calculation
- **Electrical Safety Audit**
- Road Safety Audit, Road Safety Survey
- **HAZOP Study**
- Hazard Identification & Risk Assessment (HIRA), JSA
- **Services to Implement Project Safety Management System**
- Services to Implement Process Safety Management (PSM)
- **Lightning Protection Study**
- **Environmental Monitoring**
- Earthing Survey/ Study